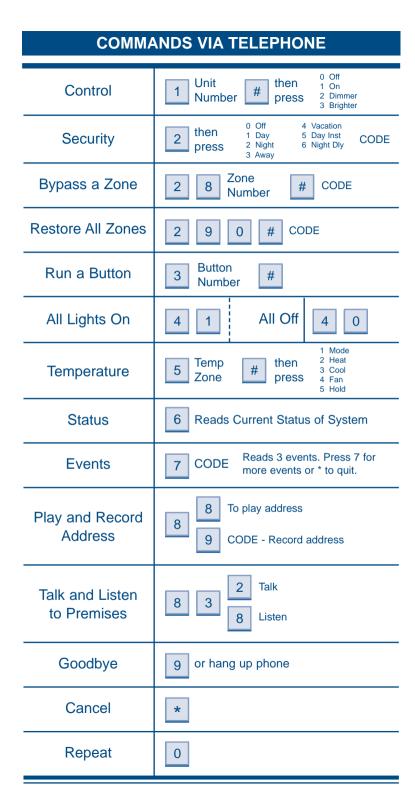

| TELEPHONE ACCESS                  |                                                                                                                                                                                                                                                                                       |  |
|-----------------------------------|---------------------------------------------------------------------------------------------------------------------------------------------------------------------------------------------------------------------------------------------------------------------------------------|--|
| USE KEYPAD ON TONE-TYPE TELEPHONE |                                                                                                                                                                                                                                                                                       |  |
| To Access<br>OmniLT               | From inside, pick up a phone & press #:  From an outside phone, call your house and enter your code after the beep. If you have an answering machine, let the phone ring once, hang up and wait about 10 seconds, then call back. OmniLT will answer after one ring. Enter your code. |  |
| Panic<br>(Inside Phone Only)      | Press # 6 times. Sirens and lights are activated.                                                                                                                                                                                                                                     |  |

TELEBUONE ACCESS

**Quick Reference** 

**Command Summary** 

Refer to Owner's Manual for complete instructions

Document Number 21C00-1 Copyright © 2001 HAI

## **CONSOLE DISPLAYS**

All OmniLT commands are menu based. For the main menu, press # :

1=CONTROL 2=SECURITY 3=BUTTON 4=ALL ↓

Press ( ) for the next display:

5=TEMP 6=STATUS 7=EVENTS 8=MESSAGE ❖

9=SETUP ↑

Press when entering a unit, zone, button, temperature, code, or message to scroll through the list of names.

Press U to advance to the next item.

Press 1 to go back to the previous item.

| CONSOLE FUNCTIONS         |                                                             |  |
|---------------------------|-------------------------------------------------------------|--|
|                           |                                                             |  |
| *                         | Used to cancel and return the display to the previous menu. |  |
| #                         | Used to enter / confirm a selection or to display a menu.   |  |
| 1 Beep                    | Your command has been properly entered.                     |  |
| 2 Beeps                   | Trouble Beeps - Press * to silence beeper.                  |  |
| 3 Beeps                   | Error! Please reenter command. Press * to start over.       |  |
| Beeper on<br>Continuously | An alarm has occurred.                                      |  |

| SECURITY                                     |                                                                                                                                                           |  |
|----------------------------------------------|-----------------------------------------------------------------------------------------------------------------------------------------------------------|--|
| Disarm System &<br>Silence Alarms            | OFF CODE                                                                                                                                                  |  |
| Arm Security                                 | AWAY OR NIGHT OR DAY CODE  Be sure display reads "SYSTEM OK"                                                                                              |  |
| Arm Security to Vacation Mode                | 2 4 CODE                                                                                                                                                  |  |
| Bypass a Zone                                | 2 8 Zone # CODE                                                                                                                                           |  |
| Restore all Zones                            | 2 9 0 #                                                                                                                                                   |  |
| Quick Arm                                    | AWAY OR NIGHT OR DAY TWICE                                                                                                                                |  |
| Review Events                                | 7 MASTER CODE ①/↓                                                                                                                                         |  |
| Reset Smoke<br>Detectors                     | Arm or Quick Arm                                                                                                                                          |  |
| Emergency Keys                               | 1 + 3 = Police Emergency 4 + 6 = Fire Emergency 7 + 9 = Auxiliary Emergency Alarm is activated with the simultaneous depression of two keys for 1 second. |  |
| SETUP ITEMS                                  |                                                                                                                                                           |  |
| Set Time (7:30 pm) Enter Date (April 15, 00) | 9 MASTER 2 7 3 0 ↓ 0 4 1 5 0 0                                                                                                                            |  |
| Set New Codes                                | 9 MASTER CODE Press OR OR                                                                                                                                 |  |
| Set Phone Options                            | 9 MASTER to display each item. To change an item,                                                                                                         |  |
| Set Delays and<br>Arming Options             | 9 MASTER 5 enter your choice, then press # .                                                                                                              |  |

## LIGHTING AND TEMPERATURE 4 All Lights On 4 All Off 0 (1) (#) (0) Turn a Light (1)Unit OR On or Off (OFF) (# (2) Steps Dimmer (1-9) Dim a Light (# Steps Brighter (1-9) Brighten a Light Unit (1) # 9 **Enter Time** Timed (OFF) (1 OR (2) (3) OR OR Command (ON) (DIM) (BRT) (1) (# Set Lighting Level Lighting Level (0-100) Run a Button (3) (#) **Button** (Macro) 4 2 # Scene Run a Scene **View Temperature** ①/① (5) Temp Zone (#) Settings 0 Off Change 1 Heat 5 Temp Zone (#) 2 Cool Thermostat Mode 3 Auto **Change Thermostat** 5 Temp Zone (#) **Heat Setting** (Set to 70) Change Thermostat 5 Temp Zone (#) (3) Cool Setting (Set to 80) **Change Thermostat** 5 Temp Zone (# 0 Auto 4 1 On Fan Setting Change Thermostat 5 Temp Zone (#) (5) 0 Auto 1 On Hold Setting